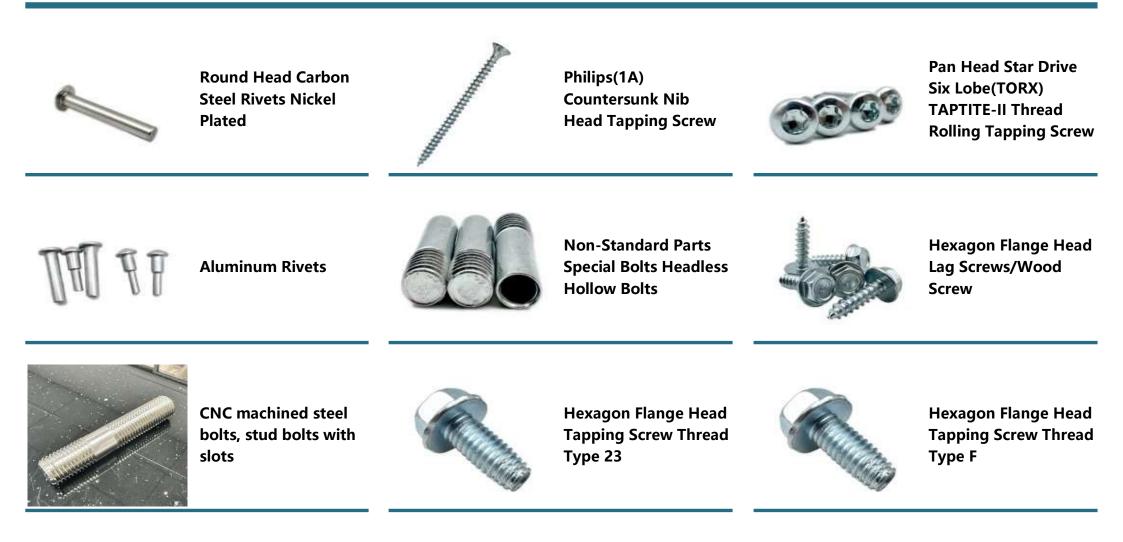

Stainless Steel Metric Thread T Slot Drop in Stud Sliding T Bolt Hammer Head Bolt T Screw Stud Nickel Plated

Weld Bolt 3 points 40Cr High Strength Bolts

Hexagon Flange Selfdrilling Screw C1022 Heat treatment Zinc-Plated Hex Washer Not Slotted

T Slot Chute Rail Track T Shape Type Rectangle Hammer Head Bolt Screw A2 70 SUS304

Hexagon Flange Serrated Self-Drill Screws

Square Slot Modified Truss Head Self Drilling Screw Zinc Plated

Modified Truss Head Self-Drilling Screw