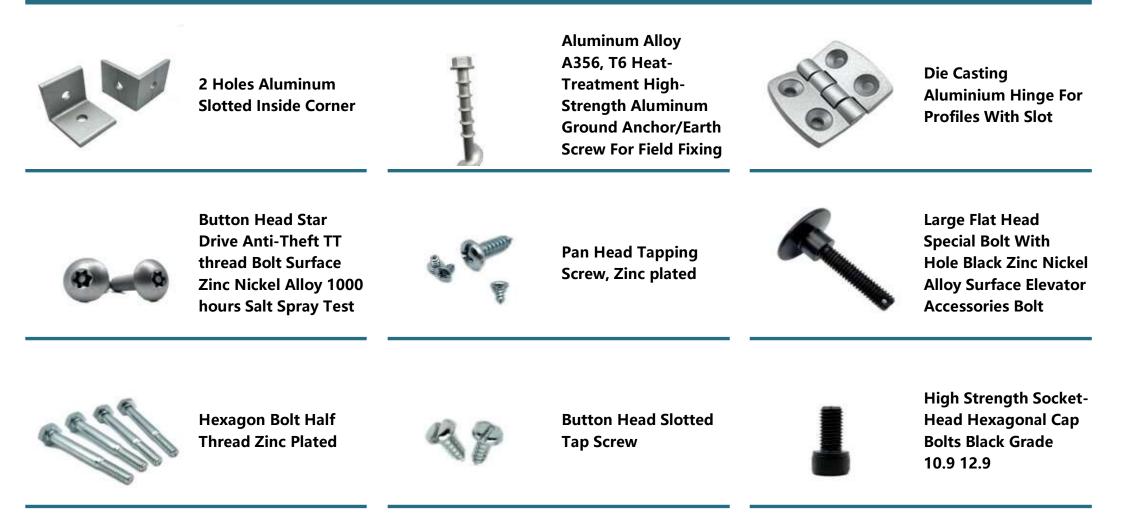

# Fastener

Truss Heads Philip Recessed Half Thread Machine Screw Black Surface Ruspert Coating

Photovoltaic System Accessories Nylon Strut Cone Nut Channel Squeeze Nut With Twist Tab For Strut Channel Support Systems Solar Panels Mounting