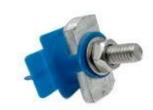

Stainless Steel Metric Thread T Slot Drop in Stud Sliding T Bolt Hammer Head Bolt T Screw Stud Nickel Plated

Weld Bolt 3 points 40Cr High Strength Bolts

Hexagon Flange Selfdrilling Screw C1022 Heat treatment Zinc-Plated Hex Washer Not Slotted

T Slot Chute Rail Track T Shape Type Rectangle Hammer Head Bolt Screw A2 70 SUS304

Hexagon Flange Serrated Self-Drill Screws

Square Slot Modified Truss Head Self Drilling Screw Zinc Plated

Modified Truss Head Self-Drilling Screw