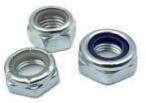

T Slot Nut With Steel Spring Ball For Aluminum Extrusion Profiles

**Rivet Nuts** 

Nylon Lock Nut Zinc Plated

Slip On T-Nut Black Zinc Plated