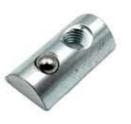

T Slot Nut With Steel Spring Ball For Aluminum Extrusion Profiles

**Rivet Nuts** 

Nylon Lock Nut Zinc Plated

Slip On T-Nut Black Zinc Plated