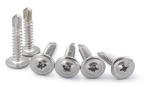

# Fastener

Truss Heads Philip Recessed Half Thread Machine Screw Black Surface Ruspert Coating

Photovoltaic System Accessories Nylon Strut Cone Nut Channel Squeeze Nut With Twist Tab For Strut Channel Support Systems Solar Panels Mounting