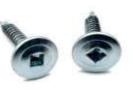

T Slot Chute Rail Track T Shape Type Rectangle Hammer Head Bolt Screw A2 70 SUS304

Hexagon Flange Serrated Self-Drill Screws

Square Slot Modified Truss Head Self Drilling Screw Zinc Plated

Modified Truss Head Self-Drilling Screw